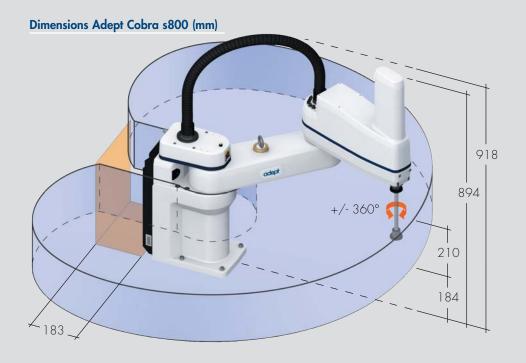

# Adept Cobra™ s800

- Work Envelope: Radius 800 mm Inner Limit: Radius 164 mm Height: 210 mm
- Required clearance to open AIB Chassis