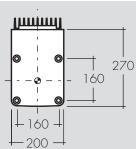

### Dimensions foot plate (mm)

- J4 High resolution
- · Stop on digital input
- Also available in Ceiling Mounted version (Cobra s800 Inverted)