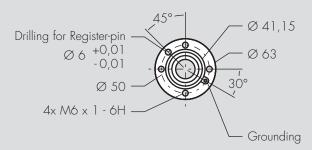

- · Absolute encoders make for easy calibration
- High-resolution encoders provide highprecision and superior slow-speed following
- High-efficiency motors deliver high performance with more torque per amp
- Low-inertia harmonic drives provide maximum acceleration
- Temperature sensors on the motors and amplifiers maximize performance and reliability
- 8 kHz servo update for improved path following and control
- Integrated temperature sensors monitor heat in servo motors to prevent damage
- Diagnostics display on robot enables faster troubleshooting
- Easy replacement of electronic sub-assembly in the robot reduces MTTR

# Adept Cobra™ s800



- Work Envelope: Radius 800 mm Inner Limit: Radius 164 mm Height: 210 mm
- Required clearance to open AIB Chassis

### **Dimensions Flange (mm)**



#### The Adept Cobra s800 system includes the following:

- Adept Cobra s800 Robot
- Adept SmartController CX (with software installed)
- Front Panel with E-Stop
- · AdeptWindows Software
- Network File Server (NFS) software
- Ethernet TCP/IP capability
- User Documentation

#### **Optional Peripherals:**

- T1 Pendant
- IO Blox (8 digital input & 8 digital output channels)
- sDIO (32 digital input & 32 digital output channels)
- AdeptSight or sAVI Vision system
- · Hardstop kit
- Solenoid kit
- · Dual Configuration
- IP65 option

### Dimensions foot plate (mm)



- J4 High resolution
- · Stop on digital input
- Also available in Ceiling Mounted version (Cobra s800 Inverted)

### **Downloads:**

 Download CAD files from www.adept.com using the following download ID:

Adept Cobra s800 Rob